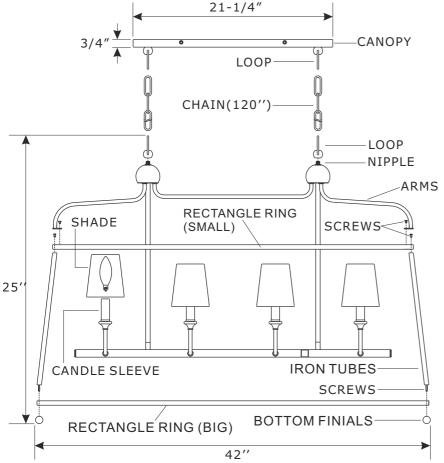

## MODEL#:2249-DB

## ASSEMBLY AND DRESSING INSTRUCTIONS

SPREAD THE ARMS TO A SUITABLE POSITION

WARNING: This product can expose you to Lead which is known to the state of California to cause cancer and/or birth defects or reproductive harm. For more information go to www.P65Warnings.ca.gov