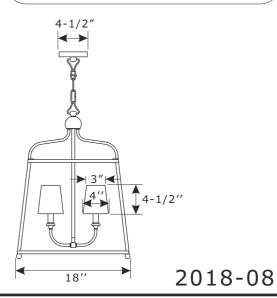

## CRYST RAMA

95 Cantiague Rock Road, Westbury, NY11590 • toll free:1.800.888.4470 fax:516.931.1254 • info@crystorama.com • www.crystorama.com

## MODEL#:2249-DB

## ASSEMBLY AND DRESSING INSTRUCTIONS





SPREAD THE ARMS TO A SUITABLE POSITION



WARNING: This product can expose you to Lead which is known to the state of California to cause cancer and/or birth defects or reproductive harm. For more information go to www.P65Warnings.ca.gov

All electrical components must be installed by a licensed electrician in accordance with the National Electric Code and the appropriate local electrical codes.



You will need 8 Candelabra B10 bulbs. 40 Watts recommended 60 Watts max. Bulb not included.
USE LED BULBS FOR EXTENDED USE