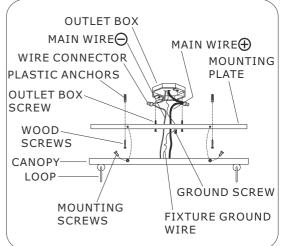

All electrical components must be installed by a licensed electrician in accordance with the National Electric Code and the appropriate local electrical codes.

You will need 8 Candelabra B10 bulbs. 40 Watts recommended 60 Watts max. Bulb not included.
USE LED BULBS FOR EXTENDED USE